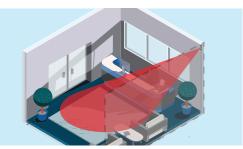

### Wireless 40'x40' PIR

60' x 6' with FL-60N

# **WNX-40** series

Based on our top selling RX-40PI now WIRELESS!

The **WNX-40** series is a 40ft x 40ft wall mount PIR with excellent tolerance to spot temperature changes from movements of blinds, curtains, and nuisance animals.

With up to 7 years of battery life and built-in transmitters compatible with Honeywell® 5800, DSC®433MHz, 2GIG®, Interlogix® and QOLSYS® wireless systems, the WFX and WNX are ideal for retail, business, industrial, and residential applications.