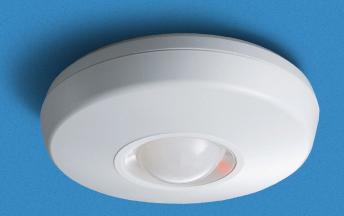

Wireless 360° PIR

## **WFX-360** series

Based on our best selling FX-360 now WIRELESS!

### **True Wireless Battery-Powered PIR Series for Direct Panel Integration**

The **WFX-360** series is a 360° wireless ceiling mount PIR that provides up to 40ft diameter detection range in a sleek and compact design that suits all types of installation applications.

#### WFX-360 series

- OPTEX engineered hard spherical lens for stable & accurate detection
- False alarm protection against environmental/temperature changes
- Designed to be mounted in rooms between 8' to 12' high
- LED on/off switch & sensitivity adjustments
- · Transmitter and battery included