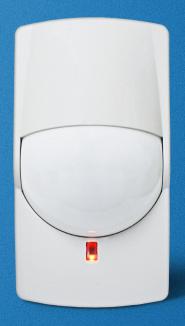

### Wireless 40'x40' PIR

60' x 6' with FL-60N

# **WNX-40** series

Based on our top selling RX-40PI now WIRELESS!

The **WNX-40** series is a 40ft x 40ft wall mount PIR with excellent tolerance to spot temperature changes from movements of blinds, curtains, and nuisance animals.

With up to 7 years of battery life and built-in transmitters compatible with Honeywell® 5800, DSC®433MHz, 2GIG®, Interlogix® and QOLSYS® wireless systems, the WFX and WNX are ideal for retail, business, industrial, and residential applications.

#### **WNX-40** series

- Patented Multi-Focus Optics for accurate detection
- Extremely high false alarm protection
- Optional long-range FL-60N lens available (60' x 6' range)
- FA-3 wall & ceiling mounting bracket available
- Transmitter and battery included
- Small animal tolerant (up to 16 inches/40cm in height)
- LED on/off switch & sensitivity adjustments